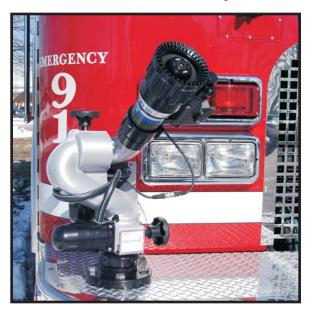

## **Remote Controlled Bumper Monitor**

8.25
(210 MM)

185° RIGHT

90°

45°

QUICK CONNECT

- Large 2.25 inch waterway making it the ideal bumper turret.
- Built-in waterway turning vane
- Only 19 psi (1.3 bar) friction loss at 500 gpm (1,900 lpm)
- Maximum operating pressure is 200 psi (14 bar)
- Elevation range is 90 degrees above horizontal to 45 degrees below
- Field changeable elevation travel stops
- Horizontal travel is 370 degrees (185 degrees either side of a center position).
- Field changeable horizontal travel stops
- Field changeable 12 VDC or 24 VDC operation
- Electric drives and circuit box are waterproof
- Hardcoat anodized ANSI 356-T6 aluminum

## **Bumper Monitor**

The Tornado is very compact yet it has a large 2.25 inch waterway making it the ideal manual turret. Waterway with turning vane has only 19 psi (1.3 bar) friction loss at 500 gpm (1,900 lpm). Maximum operating pressure is 200 psi (14 bar). Elevation range is 90 degrees above horizontal to 45 degrees below. Has 360 degree continuous horizontal rotation. Main waterway made from hardcoat anodized ANSI 356.0-T6 aluminum. Silver powdercoat finish inside and out. Standard inlet has both 3 inch male taper pipe thread and 2 inch female taper pipe threads. Standard outlets are 1½" NH and 2½" NH rigid male thread.