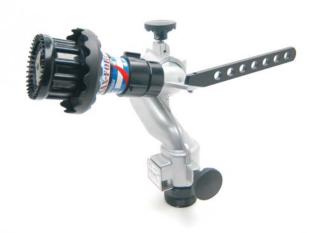

## **Bumper Monitor**

The Tornado is very compact yet it has a large 2.25 inch waterway making it the ideal manual turret. Waterway with turning vane has only 19 psi (1.3 bar) friction loss at 500 gpm (1,900 lpm). Maximum operating pressure is 200 psi (14 bar). Elevation range is 90 degrees above horizontal to 45 degrees below. Has 360 degree continuous horizontal rotation. Main waterway made from hardcoat anodized ANSI 356.0-T6 aluminum. Silver powdercoat finish inside and out. Standard inlet has both 3 inch male taper pipe thread and 2 inch female taper pipe threads. Standard outlets are 1½" NH and 2½" NH rigid male thread.