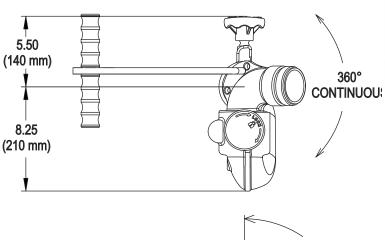

## **Bumper Monitor**

The Tornado is very compact yet it has a large 2.25 inch waterway making it the ideal manual turret. Waterway with turning vane has only 19 psi (1.3 bar) friction loss at 500 gpm (1,900 lpm). Maximum operating pressure is 200 psi (14 bar). Elevation range is 90 degrees above horizontal to 45 degrees below. Has 360 degree continuous horizontal rotation. Main waterway made from hardcoat anodized ANSI 356.0-T6 aluminum. Silver powdercoat finish inside and out. Standard inlet has both 3 inch male taper pipe thread and 2 inch female taper pipe threads. Standard outlets are 1½" NH and 2½" NH rigid male thread.