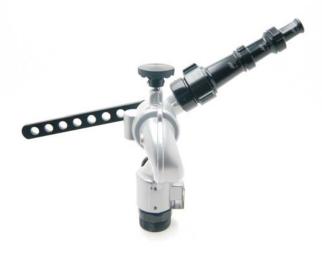

## **Remote Controlled Bumper Monitor**

8.25
(210 MM)

185° RIGHT

90°

45°

QUICK CONNECT

- Large 2.25 inch waterway making it the ideal bumper turret.
- Built-in waterway turning vane
- Only 19 psi (1.3 bar) friction loss at 500 gpm (1,900 lpm)
- Maximum operating pressure is 200 psi (14 bar)
- Elevation range is 90 degrees above horizontal to 45 degrees below
- Field changeable elevation travel stops
- Horizontal travel is 370 degrees (185 degrees either side of a center position).
- Field changeable horizontal travel stops
- Field changeable 12 VDC or 24 VDC operation
- Electric drives and circuit box are waterproof
- Hardcoat anodized ANSI 356-T6 aluminum