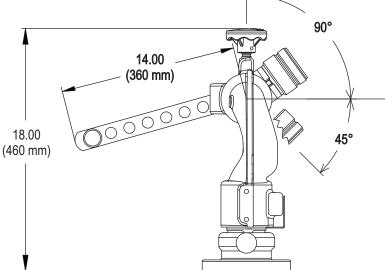

## **Bumper Monitor**

The Tornado is very compact yet it has a large 2.25 inch waterway making it the ideal manual turret. Waterway with turning vane has only 19 psi (1.3 bar) friction loss at 500 gpm (1,900 lpm). Maximum operating pressure is 200 psi (14 bar). Elevation range is 90 degrees above horizontal to 45 degrees below. Has 360 degree continuous horizontal rotation. Main waterway made from hardcoat anodized ANSI 356.0-T6 aluminum. Silver powdercoat finish inside and out. Standard inlet has both 3 inch male taper pipe thread and 2 inch female taper pipe threads. Standard outlets are 1½" NH and 2½" NH rigid male thread.