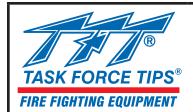

Truck Mount Adapter - XFF-APL / Flange Truck Mount Adapter - XFF-MPL / XFF-MPP

The XFF-APL Truck Mount Adaptor will connect the CROSSFIRE® monitor to a riser pipe with a 3" NPT male thread. The XFF-MPL Truck Mount Adapter will connect a CROSSFIRE® monitor to a riser pipe with either a 3" ANSI 150 lb ASA flange or 3" NPT male threads. The XFF-MPP Truck Mount Adaptor will connect a CROSSFIRE® monitor to a riser pipe with either 4" ANSI 150 flange or 4" NPT male threads.

Injury can occur from an inadequately supported monitor. The mounting must be capable of supporting the nozzle reaction force which can be as high as 950 lbs. (1250 GPM at 175 PSI). Flanges and pipe made from plastic are inadequate for monitor mounting and must not be used.