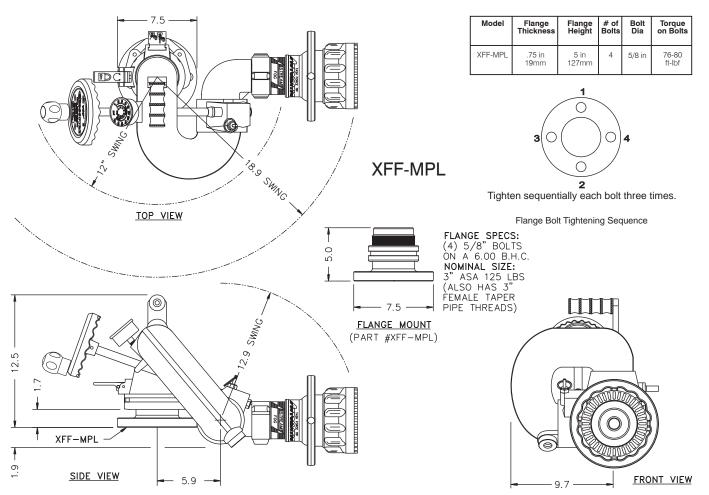

Truck Mount Adapter - XFF-APL / Flange Truck Mount Adapter - XFF-MPL / XFF-MPP

The XFF-APL Truck Mount Adaptor will connect the CROSSFIRE® monitor to a riser pipe with a 3" NPT male thread. The XFF-MPL Truck Mount Adapter will connect a CROSSFIRE® monitor to a riser pipe with either a 3" ANSI 150 lb ASA flange or 3" NPT male threads. The XFF-MPP Truck Mount Adaptor will connect a CROSSFIRE® monitor to a riser pipe with either 4" ANSI 150 flange or 4" NPT male threads.

Injury can occur from an inadequately supported monitor. The mounting must be capable of supporting the nozzle reaction force which can be as high as 950 lbs. (1250 GPM at 175 PSI). Flanges and pipe made from plastic are inadequate for monitor mounting and must not be used.