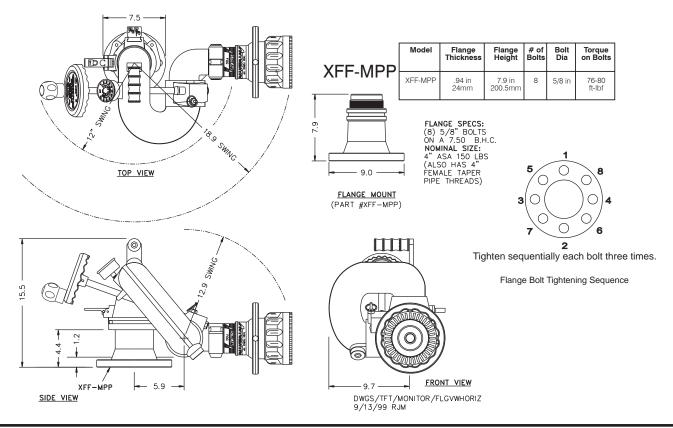

Truck Mount Adapter - XFF-APL / Flange Truck Mount Adapter - XFF-MPL / XFF-MPP

The XFF-APL Truck Mount Adaptor will connect the CROSSFIRE® monitor to a riser pipe with a 3" NPT male thread. The XFF-MPL Truck Mount Adapter will connect a CROSSFIRE® monitor to a riser pipe with either a 3" ANSI 150 lb ASA flange or 3" NPT male threads. The XFF-MPP Truck Mount Adaptor will connect a CROSSFIRE® monitor to a riser pipe with either 4" ANSI 150 flange or 4" NPT male threads.

Injury can occur from an inadequately supported monitor. The mounting must be capable of supporting the nozzle reaction force which can be as high as 950 lbs. (1250 GPM at 175 PSI). Flanges and pipe made from plastic are inadequate for monitor mounting and must not be used.