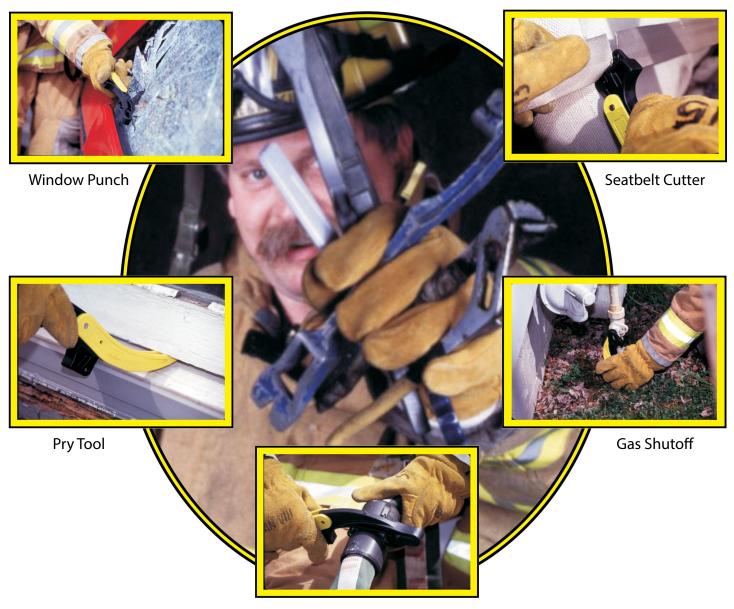

With its integrated carbide tip window punch, the Res-Q-Rench can quickly pop out windows during vehicle extrication.

The Res-Q-Rench easily prys open windows and props doors open.

The Res-Q-Rench is designed to work with rocker lug handline and supply line couplings and is the only folding spanner that will work with 4" and 5" storz locking couplings.