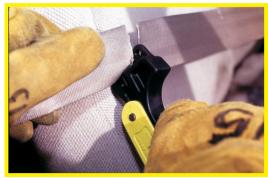

With its integrated carbide tip window punch, the Res-Q-Rench can quickly pop out windows during vehicle extrication.

The Res-Q-Rench easily prys open windows and props doors open.

The Res-Q-Rench is designed to work with rocker lug handline and supply line couplings and is the only folding spanner that will work with 4" and 5" storz locking couplings.