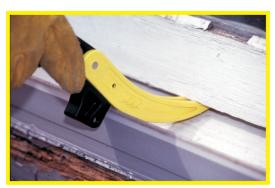

The Res-Q-Rench's heavy-duty seat belt cutter makes short work of vehicle seat belts and other web materials.

The Res-Q-Rench has an integrated shut-off which fits many residential gas valve

The Res-Q-Rench is that one tool that can perform multiple fire ground functions. When space is limited, but performance is an absolute must, the folding Res-Q-Rench is ideal for all fire ground and rescue operations. From simple hose coupling functions, to working with patient entrapment, the Res-Q-Rench is the ultimate tool. Manufactured from Task Force Tips, folding spanners will provide years of rugged and reliable service.