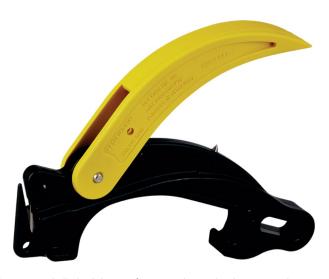

The Res-Q-Rench's heavy-duty seat belt cutter makes short work of vehicle seat belts and other web materials.

The Res-Q-Rench has an integrated shut-off which fits many residential gas valve

The Res-Q-Rench is that one tool that can perform multiple fire ground functions. When space is limited, but performance is an absolute must, the folding Res-Q-Rench is ideal for all fire ground and rescue operations. From simple hose coupling functions, to working with patient entrapment, the Res-Q-Rench is the ultimate tool. Manufactured from Task Force Tips, folding spanners will provide years of rugged and reliable service.