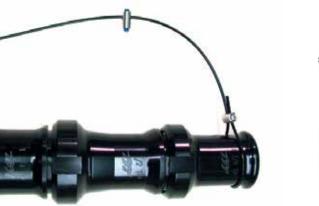

**7)** Tether assembly to stationary point, as shown. Ensure at least 1/2" of cable extends through the coupler.

3701 Innovation Way, Valparaiso, IN 46383-9327 USA 800-348-2686 • 219-462-6161 • Fax 219-464-7155