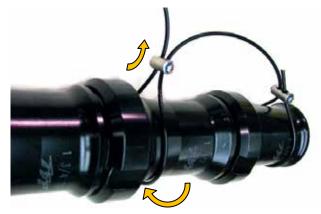

3) Install the second coupler on the cable.

## **Tether Kit Installation Instructions**

**1)** Install coupler, making a loop. Ensure at least 1/2" of cable extends through the coupler.

**4)** Wrap the cable around the second tip and install in coupler.