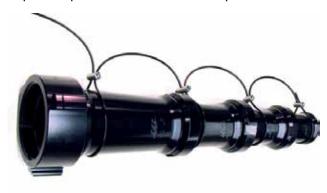

2) Install the loop over the first tip.

5) Repeat steps #3 and #4 until all the tips are tethered.

**6)** Snug each loop around tip such that cable rotates around tip freely, but does not slip off tip. Tighten all screws.

**7)** Tether assembly to stationary point, as shown. Ensure at least 1/2" of cable extends through the coupler.

3701 Innovation Way, Valparaiso, IN 46383-9327 USA 800-348-2686 • 219-462-6161 • Fax 219-464-7155