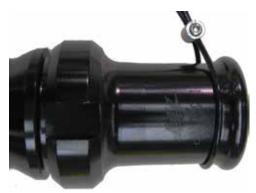

2) Install the loop over the first tip.

5) Repeat steps #3 and #4 until all the tips are tethered.

**6)** Snug each loop around tip such that cable rotates around tip freely, but does not slip off tip. Tighten all screws.