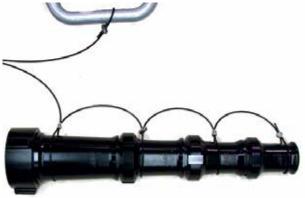

## **Tether Kit Installation Instructions**

**1)** Install coupler, making a loop. Ensure at least 1/2" of cable extends through the coupler.

**4)** Wrap the cable around the second tip and install in coupler.

2) Install the loop over the first tip.

5) Repeat steps #3 and #4 until all the tips are tethered.

**6)** Snug each loop around tip such that cable rotates around tip freely, but does not slip off tip. Tighten all screws.

3) Install the second coupler on the cable.