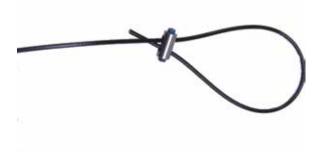

## **Tether Kit Installation Instructions**

**1)** Install coupler, making a loop. Ensure at least 1/2" of cable extends through the coupler.

**4)** Wrap the cable around the second tip and install in coupler.

2) Install the loop over the first tip.

5) Repeat steps #3 and #4 until all the tips are tethered.

**6)** Snug each loop around tip such that cable rotates around tip freely, but does not slip off tip. Tighten all screws.