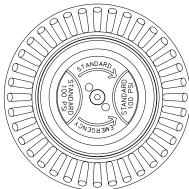

## **STANDARD 100 PSI POSITION**

IN THIS MODE THE NOZZLE MAINTAINS A VERY ACCURATE STANDARD PRESSURE OF 100 PSI. FOR YOUR TOUGH INTERIOR ATTACK, THERE'S NOTHING MORE DURABLE AND HARD HITTING THAN A TFT.