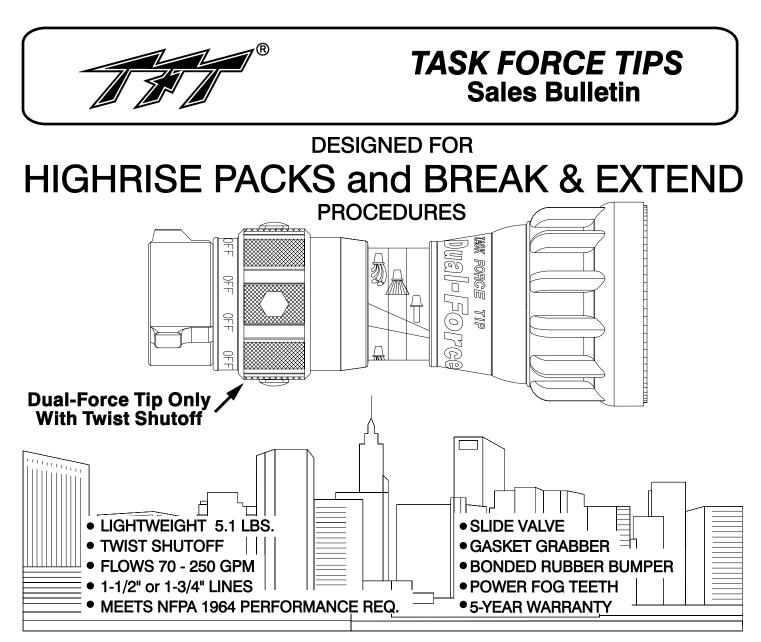

This model, and all versions of the Dual-Force, offers the unique ability to change operating pressures at the nozzle. This allows greater flows at a lower operating pressure when needed.