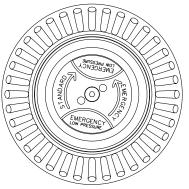

## **EMERGENCY LOW PRESSURE POSITION**

WITH AN EASY TWIST OF THE KNOB, YOU SWITCH TO THE LOW PRESSURE MODE. THIS IMMEDIATELY REDUCES THE OPERATING NOZZLE PRESSURE UP TO 50% WHILE MAINTAINING A USABLE STREAM AND INCREASING FLOW. WHEN HIGH PRESSURE IS NEEDED AGAIN, JUST TWIST THE KNOB BACK TO THE STANDARD POSITION.