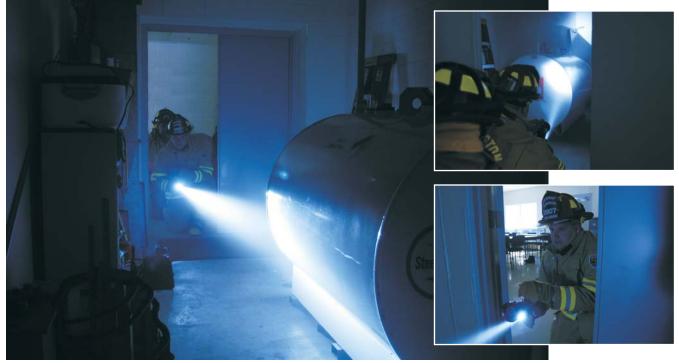

SEARCH-LITE Shown on Dual-Force

SEARCH-LITE Shown on QuadraFog

SEARCH-LITE Shown on Mid-Force

**SEARCH-LITE KIT**Supplied with spacers to fit most TFT Handline Nozzles.

Entering a dark room...

With Search-Lite, oh, it's a garage.