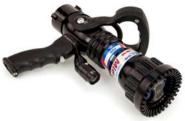

## Introducing Task Force Tips **SEARCH-LITE**

- Compact & light weight design
- Fits between the nozzle and the pistol grip
- · Battery case built into the pistol grip
- Search-Lite Kit can fit all TFT handheld Nozzles except Bubble Cups & MAX Series nozzles

## Search-Lite

Task Force Tips Search-Lite Kit features a compact & light-weight flashlight attachment to TFT handhelds nozzles. Ideal for initial-attack or search & rescue operations. Hard-anodized aluminum light casing is tucked under the nozzle, safe from drop damage and is splash and weather proof. The battery holder is integrated right into the pistol grip. Comes with your choice of high-intensity Xenon light source or LED extended run-time light source. Max light output; Xenon source emits 4 times the light of a big two D-cell flashlight with 1.25 hours of continuous runtime and the LED source emits 2 times the light of a big two D-cell flashlight with 6 hours of continuous runtime. The Search-Lite Kit can fit any TFT handheld nozzles that have a Nylon pistol grip (except for the Bubble Cup & MAX series nozzles). When the Search-Lite kit is ordered together with a TFT handheld nozzle, the kit will be factory installed to the nozzle. Two 10-year shelf-life lithium batteries are included.