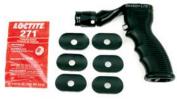

HCL-BLK-KIT

0.6 lbs (0.27 kg) 1.1"wide x 6"long x 5"high

1.1"wide x 6"long x 5"high

HC LIGHT SOURCE TYPE
X) Xenon
L) LED
-BLK-KIT

Choose a light source from the table. Example: An Xenon light with a black pistol grip would be **HCX-BLK-KIT** 