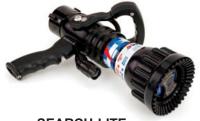

## Introducing Task Force Tips **SEARCH-LITE**

- Compact & light weight design
- Fits between the nozzle and the pistol grip
- · Battery case built into the pistol grip
- Search-Lite Kit can fit all TFT handheld Nozzles except Bubble Cups & MAX Series nozzles

SEARCH-LITE Shown on Dual-Force

SEARCH-LITE Shown on QuadraFog

SEARCH-LITE Shown on Mid-Force

**SEARCH-LITE KIT**Supplied with spacers to fit most TFT Handline Nozzles.

Entering a dark room...

With Search-Lite, oh, it's a garage.