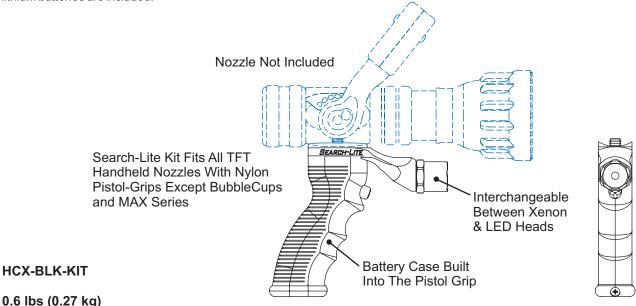

## Introducing Task Force Tips **SEARCH-LITE**

- Compact & light weight design
- Fits between the nozzle and the pistol grip
- · Battery case built into the pistol grip
- Search-Lite Kit can fit all TFT handheld Nozzles except Bubble Cups & MAX Series nozzles

## Search-Lite

Task Force Tips Search-Lite Kit features a compact & light-weight flashlight attachment to TFT handhelds nozzles. Ideal for initial-attack or search & rescue operations. Hard-anodized aluminum light casing is tucked under the nozzle, safe from drop damage and is splash and weather proof. The battery holder is integrated right into the pistol grip. Comes with your choice of high-intensity Xenon light source or LED extended run-time light source. Max light output; Xenon source emits 4 times the light of a big two D-cell flashlight with 1.25 hours of continuous runtime and the LED source emits 2 times the light of a big two D-cell flashlight with 6 hours of continuous runtime. The Search-Lite Kit can fit any TFT handheld nozzles that have a Nylon pistol grip (except for the Bubble Cup & MAX series nozzles). When the Search-Lite kit is ordered together with a TFT handheld nozzle, the kit will be factory installed to the nozzle. Two 10-year shelf-life lithium batteries are included.

HCL-BLK-KIT

0.6 lbs (0.27 kg) 1.1"wide x 6"long x 5"high

1.1"wide x 6"long x 5"high

HC LIGHT SOURCE TYPE
X) Xenon
L) LED
-BLK-KIT

Choose a light source from the table. Example: An Xenon light with a black pistol grip would be **HCX-BLK-KIT** 