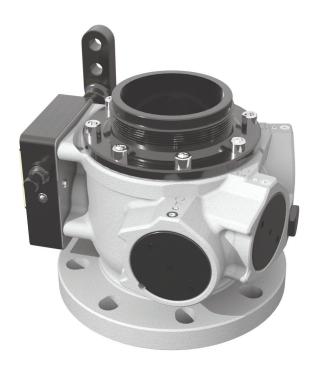

## **Product Bulletin**

VUM Improvement
Blind Cap, Gauge, and Vent (Auto Drain Valve)

| Features | Benefits                                              |
|----------|-------------------------------------------------------|
|          | Lighter blind cap, gauge, and vent (auto drain valve) |
| ·        | Easier auxiliary port option re-configuration         |