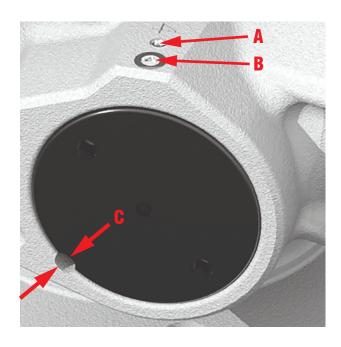

- Step 1 Remove 1/4"-28 set screw (location A).
- Step 2 Loosen 3/8"-16 dog point set screw (location B) until the auxiliary port is able to swivel.
- Step 3 Align ball removal port in auxiliary port option with ball removal port in VUM (location C).
- Step 4 Remove 46 ball bearings from each auxiliary port. Rotate auxiliary port back and forth while applying air to (location A).
- Step 5 Once all ball bearings are removed from auxiliary port, remove auxiliary port option from VUM.