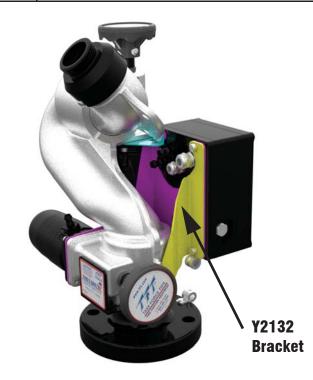

## A Design Change Has Been Made To The Tornado Support Bracket to Improve Stability Applicable for all Tornado RC monitors manufactured before April 2017.

The Tornado RC Monitor was designed to use two control box support brackets to ensure stability in both horizontal and vertical directions. This continues to work for most applications. In an effort to improve performance in extreme conditions, an additional bracket has been added. An upgrade kit is available (Y2132-KIT). Future shipments of Tornado RC's will include this upgrade.

The following Y2132-KIT is available and can be installed quickly using a 3/16" & 5/16" hex key.