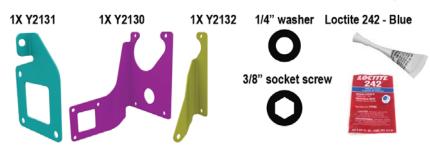

The following Y2132-KIT is available and can be installed quickly using a 3/16" & 5/16" hex key.

## Included in Y2132-KIT (Colored for identification only):

3701 Innovation Way, Valparaiso, IN 46383-9327 USA 800-348-2686 • 219-462-6161 • Fax 219-464-7155