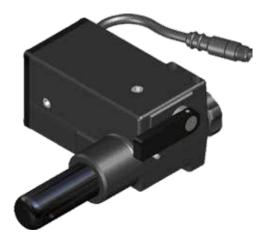

## Electric Remote Controlled Nozzle Actuator

A Design Change Has Been Made To The Electric Remote Controlled Nozzle Actuator.

No change to nozzle model numbers.

**Previous** 

Current

NOTE: Smart Stream Feature Requires Motor Board Y5100 v2.2.0 Firmware or Later.