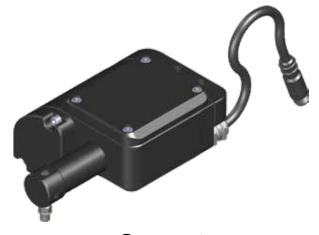

## Electric Remote Controlled Nozzle Actuator

A Design Change Has Been Made To The Electric Remote Controlled Nozzle Actuator.

No change to nozzle model numbers.

**Previous** 

Current

NOTE: Smart Stream Feature Requires Motor Board Y5100 v2.2.0 Firmware or Later.