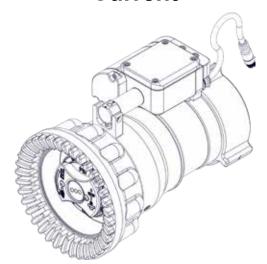

## Electric Remote Controlled Nozzle Actuator

A Design Change Has Been Made To The Electric Remote Controlled Nozzle Actuator.

No change to nozzle model numbers.

**Previous** 

Current

NOTE: Smart Stream Feature Requires Motor Board Y5100 v2.2.0 Firmware or Later.