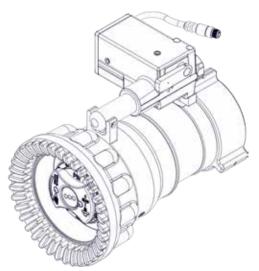

## Electric Remote Controlled Nozzle Actuator

A Design Change Has Been Made To The Electric Remote Controlled Nozzle Actuator.

No change to nozzle model numbers.

**Previous** 

Current

NOTE: Smart Stream Feature Requires Motor Board Y5100 v2.2.0 Firmware or Later.