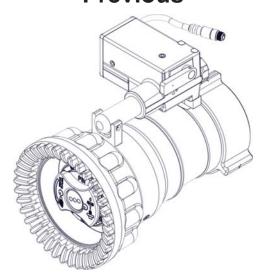

## **Product Bulletin**

New Electric Remote Controlled
Nozzle Actuator

A Design Change Has Been Made To The Electric Remote Controlled Nozzle Actuator. No change to nozzle model numbers.

## **Previous**