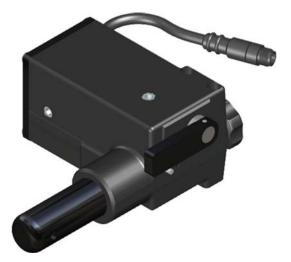

## **Product Bulletin**

New Electric Remote Controlled
Nozzle Actuator

A Design Change Has Been Made To The Electric Remote Controlled Nozzle Actuator. No change to nozzle model numbers.

## **Current**

| FEATURES                    | BENEFITS                                                           |
|-----------------------------|--------------------------------------------------------------------|
| Retrofit                    | Mount to current and previously designed nozzles                   |
| Improved Accuracy           | Increased nozzle movement precision  More precise mounting         |
| Improved Power & Durability | Increased output force Permanently lubricated and maintenance free |
| Streamlined Design          | Reduces overall clearance                                          |