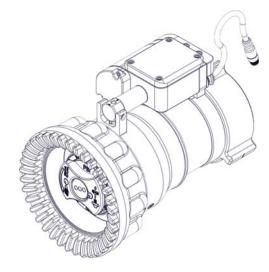

## **Product Bulletin**

New Electric Remote Controlled
Nozzle Actuator

A Design Change Has Been Made To The Electric Remote Controlled Nozzle Actuator. No change to nozzle model numbers.

## **Current**

| FEATURES                    | BENEFITS                                                           |
|-----------------------------|--------------------------------------------------------------------|
| Retrofit                    | Mount to current and previously designed nozzles                   |
| Improved Accuracy           | Increased nozzle movement precision  More precise mounting         |
| Improved Power & Durability | Increased output force Permanently lubricated and maintenance free |
| Streamlined Design          | Reduces overall clearance                                          |