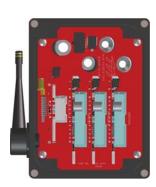

## New And Improved Control Housing

Front Face of Enclosure without Lid

A Design Change Has Been Made To The RC Monitor Control Housing.

## **Front Face of Enclosure**

Current

Previous

Current

| FEATURES                                  | BENEFITS                                        |
|-------------------------------------------|-------------------------------------------------|
| Retrofit                                  | Mount to existing brackets                      |
| Antenna Placement (Reduce Overall Height) | Helps reduce accidental damage to antenna       |
| Thicker Walls                             | Protect against impact damage                   |
| Dovetail O-ring Groove                    | O-ring is retained in groove, does not fall out |
| Standard O-ring                           | Improves sealing capabilities                   |