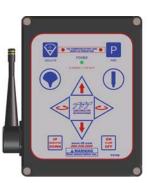

## **Front Face of Enclosure**

Current

Previous

Current

| FEATURES                                  | BENEFITS                                        |
|-------------------------------------------|-------------------------------------------------|
| Retrofit                                  | Mount to existing brackets                      |
| Antenna Placement (Reduce Overall Height) | Helps reduce accidental damage to antenna       |
| Thicker Walls                             | Protect against impact damage                   |
| Dovetail O-ring Groove                    | O-ring is retained in groove, does not fall out |
| Standard O-ring                           | Improves sealing capabilities                   |