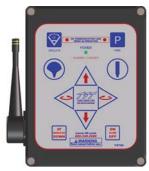

## **Front Face of Enclosure**

Current

Previous

Current

| FEATURES                                  | BENEFITS                                        |
|-------------------------------------------|-------------------------------------------------|
| Retrofit                                  | Mount to existing brackets                      |
| Antenna Placement (Reduce Overall Height) | Helps reduce accidental damage to antenna       |
| Thicker Walls                             | Protect against impact damage                   |
| Dovetail O-ring Groove                    | O-ring is retained in groove, does not fall out |
| Standard O-ring                           | Improves sealing capabilities                   |