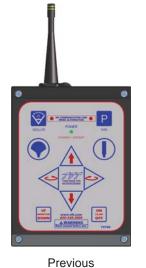

## New And Improved Control Housing

Front Face of Enclosure without Lid

A Design Change Has Been Made To The RC Monitor Control Housing.

## **Front Face of Enclosure**

Current

Previous

Current

| FEATURES                                  | BENEFITS                                        |
|-------------------------------------------|-------------------------------------------------|
| Retrofit                                  | Mount to existing brackets                      |
| Antenna Placement (Reduce Overall Height) | Helps reduce accidental damage to antenna       |
| Thicker Walls                             | Protect against impact damage                   |
| Dovetail O-ring Groove                    | O-ring is retained in groove, does not fall out |
| Standard O-ring                           | Improves sealing capabilities                   |