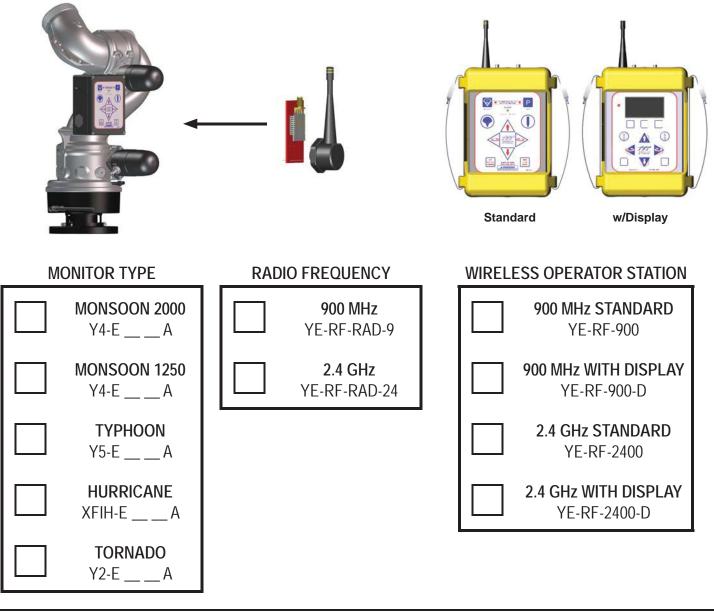

## This sheet is intended to be used in parallel with the TFT catalog to aid in ordering or confirming of the components for an RC Wireless Monitor System shown below.

Each RC Monitor that is intended to be operated via Wireless Operator Station must be ordered with a Radio & Antenna item that matches the desired operating frequency. When the RC monitor and Radio & Antenna items are ordered at the same time, TFT will install the Radio & Antenna inside the control box. A Wireless Operator Station (Handheld) must also be ordered, but can be ordered at a later date. The Handheld Operating Frequency must match the Radio Operating Frequency. When the Wireless Operation Station is ordered along with the RC Monitor and Radio & Antenna, TFT assembly personnel will teach the ID code for the radios.

## TO COMPLETE AN RC WIRELESS MONITOR SYSTEM, SELECT ONE ITEM FROM EACH GROUP

TASK FORCE TIPS, INC. MADE IN USA • www.tft.com 3701 Innovation Way, Valparaiso, IN 46383-9327 USA 800-348-2686 • 219-462-6161 • Fax 219-464-7155