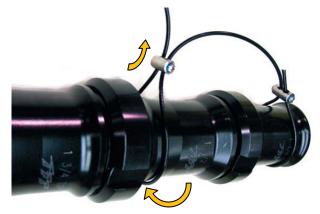

## **Tether Kit Installation Instructions**

**1)** Install coupler, making a loop. Ensure at least 1/2" of cable extends through the coupler.

**4)** Wrap the cable around the second tip and install in coupler.

3) Install the second coupler on the cable.