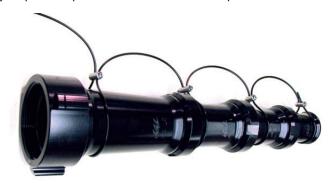

2) Install the loop over the first tip.

5) Repeat steps #3 and #4 until all the tips are tethered.

6) Snug each loop around tip such that cable rotates around tip freely, but does not slip off tip. Tighten all screws.

**7)** Tether assembly to stationary point, as shown. Ensure at least 1/2" of cable extends through the coupler.

3701 Innovation Way, Valparaiso, IN 46383-9327 USA 800-348-2686 • 219-462-6161 • Fax 219-464-7155