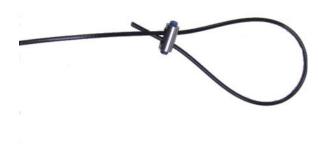

## **Tether Kit Installation Instructions**

**1)** Install coupler, making a loop. Ensure at least 1/2" of cable extends through the coupler.

**4)** Wrap the cable around the second tip and install in coupler.

2) Install the loop over the first tip.

5) Repeat steps #3 and #4 until all the tips are tethered.

6) Snug each loop around tip such that cable rotates around tip freely, but does not slip off tip. Tighten all screws.