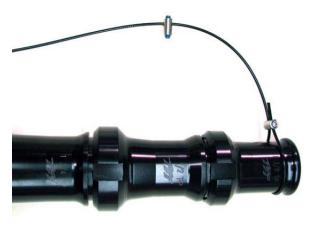

**7)** Tether assembly to stationary point, as shown. Ensure at least 1/2" of cable extends through the coupler.

3701 Innovation Way, Valparaiso, IN 46383-9327 USA 800-348-2686 • 219-462-6161 • Fax 219-464-7155