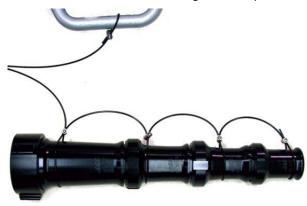

## **Tether Kit Installation Instructions**

**1)** Install coupler, making a loop. Ensure at least 1/2" of cable extends through the coupler.

**4)** Wrap the cable around the second tip and install in coupler.

2) Install the loop over the first tip.

5) Repeat steps #3 and #4 until all the tips are tethered.

6) Snug each loop around tip such that cable rotates around tip freely, but does not slip off tip. Tighten all screws.

3) Install the second coupler on the cable.