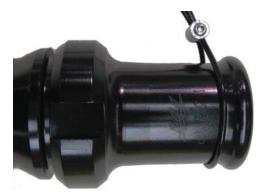

2) Install the loop over the first tip.

5) Repeat steps #3 and #4 until all the tips are tethered.

6) Snug each loop around tip such that cable rotates around tip freely, but does not slip off tip. Tighten all screws.